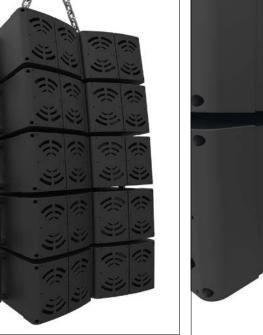

### Sound Rigging Systems

Ball lock pins on a sound rigging system. Offering secure fixing with high shear forces and easy fitting for operators at heights.

In addition full black powder coating of grip and actuation button eliminates glare from other stage lighting.