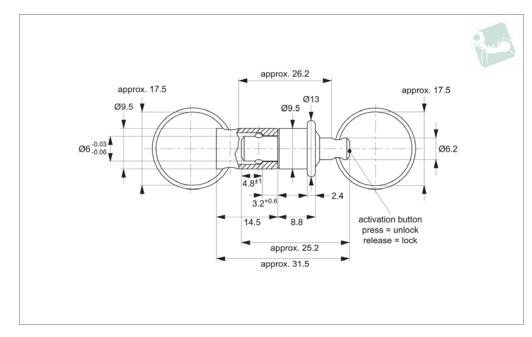

### Ball Lock Pins - Single Acting - Key self-locking

## Quick Release Pins

**QR1820** 

#### Material

Pin & Bush: stainless steel 1.4305 (AISI 303). Ball: stainless steel 1.3541 Ring & Spring: stainless steel.

Order No.

QR1820.M06-026-S

**Technical Notes** 

Pressing = unlocking Releasing = locking. Temperature resistance up to max. 250 °C. **Tips** For lanyards & retaining cables see part no. LA1066.

Load capacity N max. 30 Weight g 15