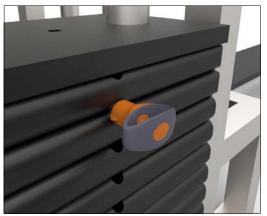

f-locking

## Quick Release Pins





**QR1820** 

#### Material

Pin & Bush: stainless steel 1.4305 (AISI 303). Ball: stainless steel 1.3541 Ring & Spring: stainless steel.

Order No.

QR1820.M06-026-S

**Technical Notes** 

Pressing = unlocking Releasing = locking. Temperature resistance up to max. 250 °C. **Tips** For lanyards & retaining cables see part no. LA1066.

Load capacity N max. 30 Weight g 15



## 33060 - 33250

# Wixroyd Ball Lock Pins

applications

**Positioning Elements** 



### Sound Rigging Systems

Ball lock pins on a sound rigging system. Offering secure fixing with high shear forces and easy fitting for operators at heights.

In addition full black powder coating of grip and actuation button eliminates glare from other stage lighting.





#### **Gym Equipment**





### **Scientific and Medical**







teknipart.co.uk