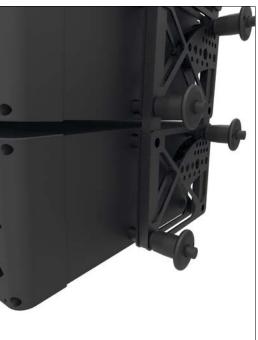

### Sound Rigging Systems

Ball lock pins on a sound rigging system. Offering secure fixing with high shear forces and easy fitting for operators at heights.

In addition full black powder coating of grip and actuation button eliminates glare from other stage lighting.