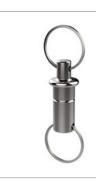

## Quick Release Pins

**QR1820** 

#### Material

Pin & Bush: stainless steel 1.4305 (AISI 303). Ball: stainless steel 1.3541 Ring & Spring: stainless steel.

Order No.

QR1820.M06-026-S

**Technical Notes** 

Pressing = unlocking Releasing = locking. Temperature resistance up to max. 250 °C. **Tips** For lanyards & retaining cables see part no. LA1066.