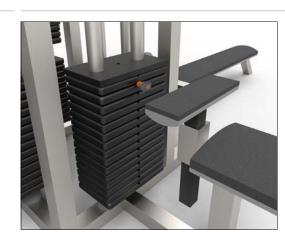

elf-locking

## Quick Release Pins





**QR1820** 

#### Material

Pin & Bush: stainless steel 1.4305 (AISI 303). Ball: stainless steel 1.3541 Ring & Spring: stainless steel.

Order No.

QR1820.M06-026-S

**Technical Notes** 

Pressing = unlocking Releasing = locking. Temperature resistance up to max. 250 °C. **Tips** For lanyards & retaining cables see part no. LA1066.

Load capacity N max. 30 Weight g 15



## 33060 - 33250

# Wixroyd Ball Lock Pins

applications

**Positioning Elements** 



### Sound Rigging Systems

Ball lock pins on a sound rigging system. Offering secure fixing with high shear forces and easy fitting for operators at heights.

In addition full black powder coating of grip and actuation button eliminates glare from other stage lighting.





#### **Gym Equipment**





### **Scientific and Medical**







teknipart.co.uk