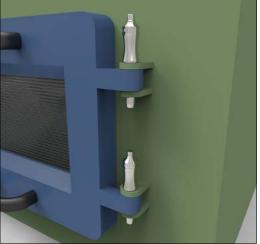

**QR1820** 

#### Material

Pin & Bush: stainless steel 1.4305 (AISI 303). Ball: stainless steel 1.3541 Ring & Spring: stainless steel.

Order No.

QR1820.M06-026-S

**Technical Notes** 

Pressing = unlocking Releasing = locking. Temperature resistance up to max. 250 °C. **Tips** For lanyards & retaining cables see part no. LA1066.

Load capacity N max. 30 Weight g 15



## 33060 - 33250

# Wixroyd Ball Lock Pins

applications

**Positioning Elements** 



### Sound Rigging Systems

Ball lock pins on a sound rigging system. Offering secure fixing with high shear forces and easy fitting for operators at heights.

In addition full black powder coating of grip and actuation button eliminates glare from other stage lighting.





#### **Gym Equipment**





### **Scientific and Medical**







teknipart.co.uk