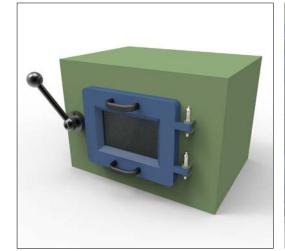

**QR1820** 

#### Material

Pin & Bush: stainless steel 1.4305 (AISI 303). Ball: stainless steel 1.3541 Ring & Spring: stainless steel.

Order No.

QR1820.M06-026-S

**Technical Notes** 

Pressing = unlocking Releasing = locking. Temperature resistance up to max. 250 °C. **Tips** For lanyards & retaining cables see part no. LA1066.

Load capacity N max. 30 Weight g 15



## 33060 - 33250

# Wixroyd Ball Lock Pins

applications

**Positioning Elements** 



### Sound Rigging Systems

Ball lock pins on a sound rigging system. Offering secure fixing with high shear forces and easy fitting for operators at heights.

In addition full black powder coating of grip and actuation button eliminates glare from other stage lighting.





#### **Gym Equipment**





### **Scientific and Medical**







teknipart.co.uk