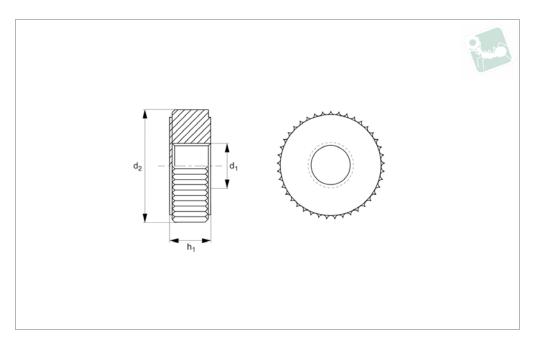

Nylon protects work surfaces and absorbs shocks and vibrations.

| Order No.    | $\operatorname{d}_1$ | d <sub>2</sub> | h <sub>1</sub><br>max. | Material | Grade     | Finish |
|--------------|----------------------|----------------|------------------------|----------|-----------|--------|
| N0102.030.1W | М 3                  | 8.0            | 3.5                    | PA-6/66  | Glass 0.2 | White  |
| N0102.040.1W | M 4                  | 10.0           | 4.2                    | PA-6/66  | Glass 0.2 | White  |
| N0102.050.1W | M 5                  | 13.0           | 5.2                    | PA-6/66  | Glass 0.2 | White  |
| N0102.060.1W | M 6                  | 12.5           | 6.0                    | PA-6/66  | Glass 0.2 | White  |
| N0102.080.1W | M 8                  | 17.5           | 8.3                    | PA-6/66  | Glass 0.2 | White  |
| N0102.100.1W | M10                  | 21.5           | 10.0                   | PA-6/66  | Glass 0.2 | White  |