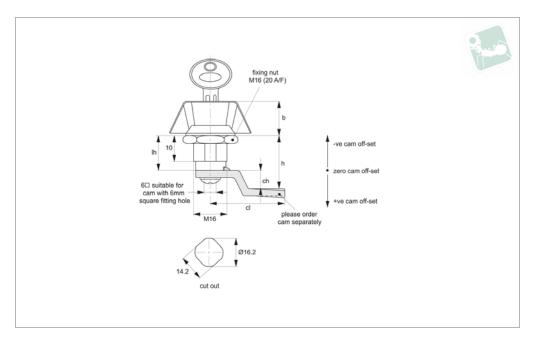

## **Technical Notes**

Order cam separately.

**Cams:** see suitable cam CC0050. Select "with projection" cam type to prevent cam rotating over 45°.

Dimensions ch and cl relate to cam. Use formula to calculate ch (required cam offset), and refer to cam selection chart; **ch = h - lh** where;

ch = required cam off-set/height.

**h** = grip length (distance between inside of latch face and front of cam).

**lh** = body length of cam latch/lock to be used (see product table below).

## **Important Notes**

Sold subject to pack quantity.

| Order No.    | Key type    | Туре     | Body finish   | b    | lh   |
|--------------|-------------|----------|---------------|------|------|
| CC2060.M0010 | Keyed Alike | Type One | Chrome Plated | 14.5 | 13.0 |
| CC2060.M0020 | Keyed Alike | Type Two | Black Coated  | 14.5 | 13.0 |