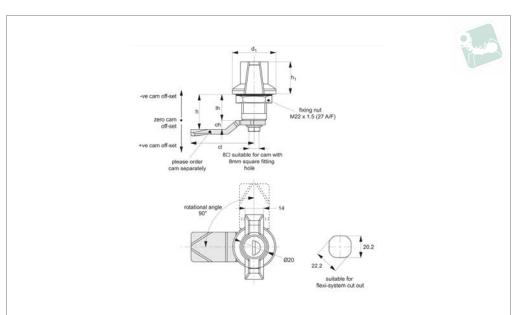

## **Technical Notes**

Order cam separately.

Cams: see suitable cam CC0020, and

CC0040. Select "without projection" cam

Dimensions ch and cl relate to cam. Use formula to calculate ch (required cam offset), and refer to cam selection chart; ch = h - lh where;

**ch** = required cam off-set/height. **h** = grip length (distance between inside of latch face and front of cam).

**lh** = body length of cam latch/lock to be used (see product table below).

Rods & Guides: to achieve 3-point latching - CC0340, CC0350, CC0355.

#### **Important Notes**

Sold subject to pack quantity.

| Order No.    | Body finish  | Key type        | $d_1$ | $h_1$ | lh |
|--------------|--------------|-----------------|-------|-------|----|
| CC2020.M0010 | Chrome       | Keyed Alike     | 30.5  | 23.6  | 18 |
| CC2020.M0020 | Chrome       | Keyed to Differ | 30.5  | 23.6  | 18 |
| CC2020.M0310 | Black Coated | Keyed Alike     | 30.5  | 23.6  | 18 |
| CC2020.M0320 | Black Coated | Keyed to Differ | 30.5  | 23.6  | 18 |