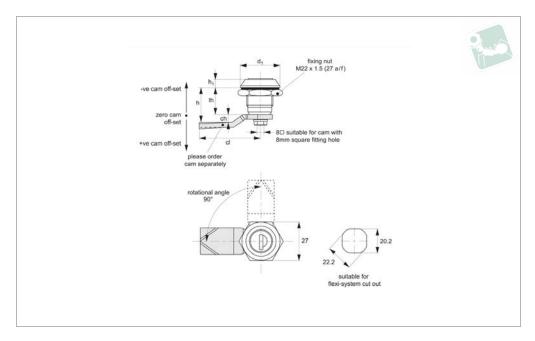

#### **Technical Notes**

Order cam separately.

Cams: see suitable cam CC0020, and CC0040. Select "without projection" cam type.

Dimensions ch and cl relate to cam. Use formula to calculate ch (required cam offset), and refer to cam selection chart;

ch = h - lh where;

0333 207 9969

**ch** = required cam off-set/height. **h** = grip length (distance between inside of latch face and front of cam).

**lh** = body length of cam latch/lock to be

used (see product table below).

Rods & Guides: to achieve 3-point latching - CC0340, CC0350, CC0355.

Quarter turn opening or closing. Universal left and right application.

## **Important Notes**

Sold subject to pack quantity.

| Order No.    | Type  | Body finish    | Key type        | $d_1$ | $h_1$ | lh |
|--------------|-------|----------------|-----------------|-------|-------|----|
| CC2010.M0010 | One   | Chrome Plated  | Keyed Alike     | 28.0  | 6     | 20 |
| CC2010.M0310 | Two   | Black Coated   | Keyed Alike     | 28.0  | 6     | 18 |
| CC2010.M0320 | Two   | Black Coated   | Keyed to Differ | 28.0  | 6     | 18 |
| CC2010.M0330 | Two   | Black Coated   | Euro            | 30.0  | 6     | 18 |
| CC2010.M0510 | Three | Plastic, Black | Keyed Alike     | 28.0  | 6     | 18 |
| CC2010.M0520 | Three | Plastic, Black | Keyed to Differ | 28.0  | 6     | 18 |