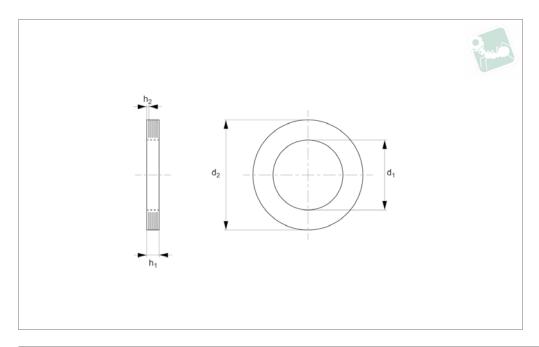

## Material

Brass, Cu3 (Cuzn39Pb3). With 0,05mm laminations.

## **Technical Notes**

The inner race spacers fits onto shafts and

preloads inner race of ball bearing. The outer race fits into the housing and preloads outer race of ball bearing. The outer race fits into the housing and preloads outer race of ball bearing.

## Tips

The laminations can be peeled off as required.

| Order No.   | For shaft | d <sub>1</sub><br>±0.1 | d <sub>2</sub><br>+0.0 -0.1 | h <sub>2</sub> | h <sub>1</sub><br>±0.1 | Finished  |
|-------------|-----------|------------------------|-----------------------------|----------------|------------------------|-----------|
| B0418.030-I | 3         | 3.2                    | 5.9                         | 0.05           | 0.8                    | Laminated |
| B0418.050-I | 5         | 5.2                    | 9.5                         | 0.05           | 0.8                    | Laminated |
| B0418.060-I | 6         | 6.2                    | 12.7                        | 0.05           | 0.8                    | Laminated |
| B0418.100-I | 10        | 10.2                   | 15.9                        | 0.05           | 0.8                    | Laminated |
| B0418.010-0 | 10        | 7.9                    | 10.0                        | 0.05           | 0.8                    | Laminated |
| B0418.013-0 | 13        | 9.5                    | 13.0                        | 0.05           | 0.8                    | Laminated |
| B0418.016-0 | 16        | 11.1                   | 16.0                        | 0.05           | 0.8                    | Laminated |
|             |           |                        |                             |                |                        |           |